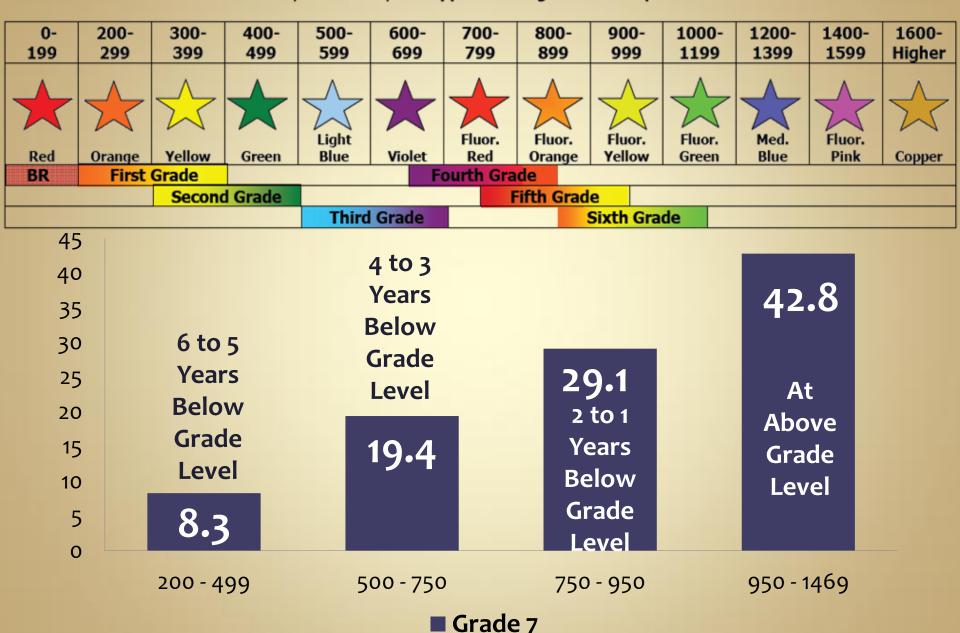

\*COMMON CORE STATE STANDARDS FOR ENGLISH, LANGUAGE ARTS

**Lexile Ranges** 

Lexile #, label color, and approximate grade level equivalents\*

**Lexile Ranges** 

Lexile #, label color, and approximate grade level equivalents\*