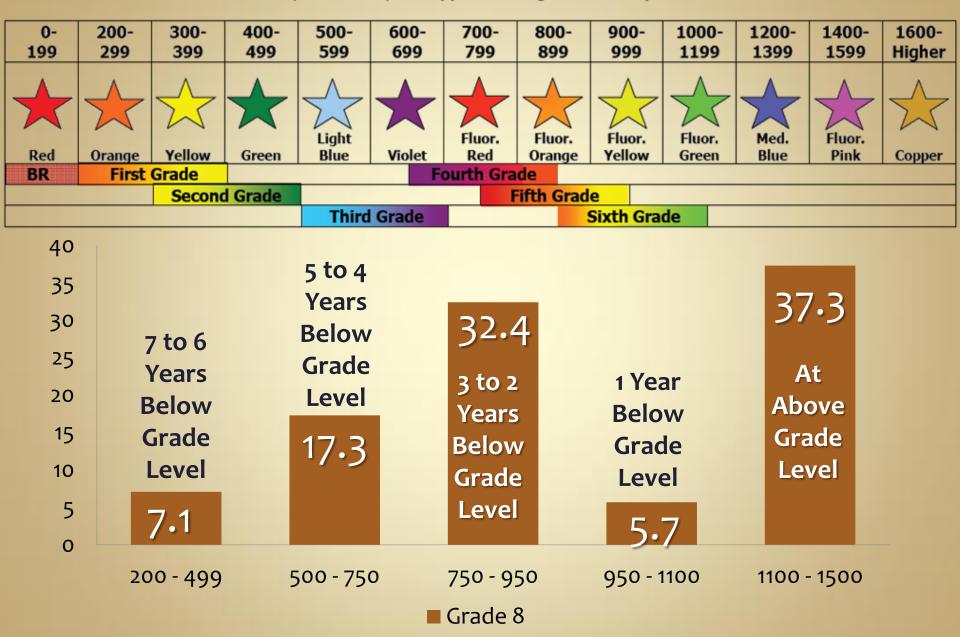

**Lexile Ranges** 

Lexile #, label color, and approximate grade level equivalents\*