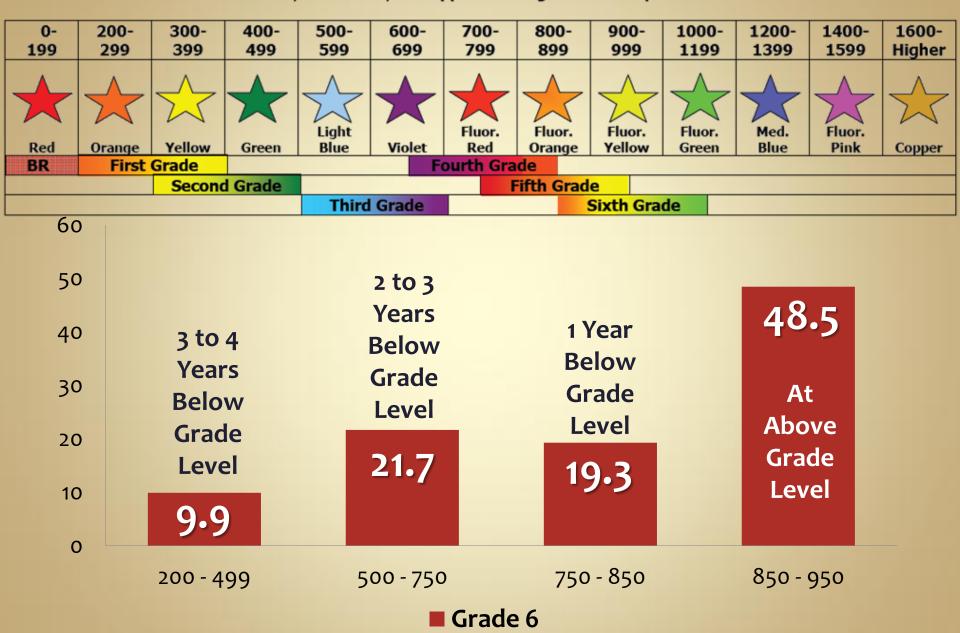

\*COMMON CORE STATE STANDARDS FOR ENGLISH, LANGUAGE ARTS

**Lexile Ranges** 

Lexile #, label color, and approximate grade level equivalents\*

**Lexile Ranges** 

Lexile #, label color, and approximate grade level equivalents\*